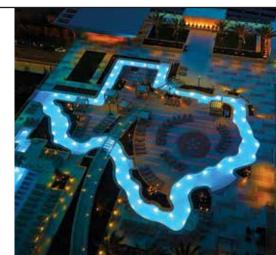

## **TRADE SHOW RECEPTION**

Tuesday, June 14, 2022 | 6:00 p.m. – 7:30 p.m. MARRIOTT MARGUIS HOUSTON, PARKVIEW TERRACE

Immediately following the trade show on Tuesday, ILTA will host a poolside reception on the Parkview Terrace at the Marriott Marquis Houston hotel. The trade show reception will include refreshments and offers a casual setting for terminal industry professionals to network, catch up with old friends and get to know the ILTA staff. This event is open to all conference, trade show and training participants at no charge. However, an ILTA-issued name badge is required for entry.