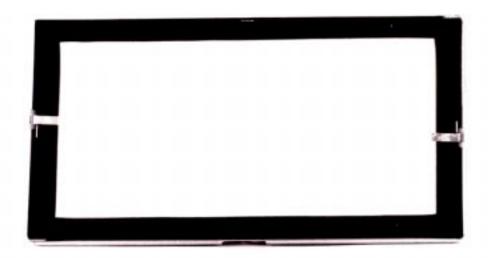

### **MODEL NS-100**

Made from heavy 16 gauge Galvanized Steel, the NS-100 FILTER HOLDING FRAME is designed for building either small or large filter banks to hold a wide range of filters from the throwaway type filter to a high efficiency HEPA filter. An interlocking lip provides a solid, durable, vibrationless filter bank, simple yet economical to erect. Lip construction on two sides of the frame join with male sides of adjacent frames for rigidity.

**GASKETS AND CLIPS** - Included with the NS-100 FILTER HOLDING FRAME is a foam gasket, applied on the inside lip. This foam gasket prevents air bypass between the frame and the filter. Galvanized Ludwig clips are also included with the NS-100. These clips are spring loaded to hold the filter firmly in place.

**STOCK SIZES** - The NS-100 stock sizes are "actual sizes" and those are: 16x20, 16x25, 20x20, 20x24, 20x25, 24x24, and 12x24. These are all 2 1/8" deep.

SPECIALS - Special sizes are available in the NS-100 FILTER HOLDING FRAMES. Please indicate exact height, width and depth needed. Minimum size for a special is 6" and maximum is 60". 3" and 4" frames are available as well as 16", 20" and 24" V-Brackets. Clips to hold a 1", 3" and 4" filter, as well as P Clips are available at an additional cost. This frame can also come in 16 gauge