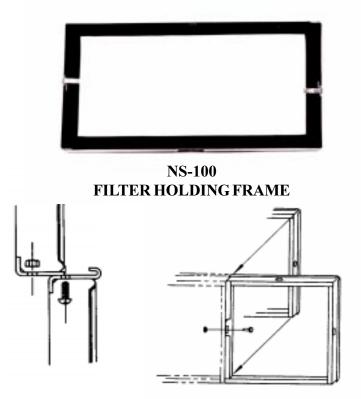

### **MODEL NS-100**

Made from heavy 16 gauge Galvanized Steel, the NS-100 FILTER HOLDING FRAME is designed for building either small or large filter banks to hold a wide range of filters from the throwaway type filter to a high efficiency HEPA filter. An interlocking lip provides a solid, durable, vibrationless filter bank, simple yet economical to erect. Lip construction on two sides of the frame join with male sides of adjacent frames for rigidity.

**GASKETS AND CLIPS** - Included with the NS-100 FILTER HOLDING FRAME is a foam gasket, applied on the inside lip. This foam gasket prevents air bypass between the frame and the filter. Galvanized Ludwig clips are also included with the NS-100. These clips are spring loaded to hold the filter firmly in place.

**STOCK SIZES** - The NS-100 stock sizes are "actual sizes" and those are: 16x20, 16x25, 20x20, 20x24, 20x25, 24x24, and 12x24. These are all 2 1/8" deep.

SPECIALS - Special sizes are available in the NS-100 FILTER HOLDING FRAMES. Please indicate exact height, width and depth needed. Minimum size for a special is 6" and maximum is 60". 3" and 4" frames are available as well as 16", 20" and 24" V-Brackets. Clips to hold a 1", 3" and 4" filter, as well as P Clips are available at an additional cost. This frame can also come in 16 gauge